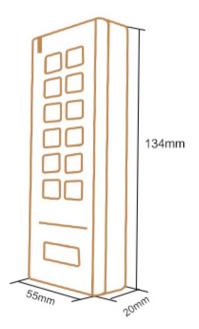

## Dimensions

S4A Industrial Co.,Limited Address: The 2nd floor, Jinmin'an Industrial Zone, #529, Bulong Rd. Bantian St. Longgang Dist. Shenzhen, PRC., CN 518131

## Specifications

| Wireless Keypad Reader  |                          | Receiver                            |                                         |
|-------------------------|--------------------------|-------------------------------------|-----------------------------------------|
| PIN Length              | 1-6 digits               | Operating Voltage                   | 12V DC                                  |
| Card Type               | 13.56MHz Mifare card     | Working Current                     | <=15mA                                  |
| Operating Voltage       | 3 units of AAA batteries | Communication Frequency             | 433MHz                                  |
| Idle Current            | <=5uA                    | Wiegand Output Format               | 26 bits Or 34 bits (Default is 26 bits) |
| Working Current         | <=45mA                   | Operating Temperature               | -20°C~60°C (-4°F~140°F)                 |
| Reading Distance        | <=3cm                    | Operating Humidity                  | 0%~86%                                  |
| Communication Frequency | 433MHz                   | Dimensions                          | L25 x W50 (mm)                          |
| Communication Distance  | 30m Maximum              | Net Weight                          | 10g                                     |
| Operating Temperature   | -20°C~60°C (-4°F~+140°F) | Wireless Button(Optional Accessory) |                                         |
| Operating Humidity      | 0%~86%                   | Operating Voltage                   | 1unit of 2023 Lithium battery           |
| Physical                | ABS                      | Idle Current                        | <=2uA                                   |
| Dimensions              | L134 x W55 x H20 (mm)    | Working Current                     | <=20mA                                  |
| Net Weight              | 100g                     | Communication Frequency             | 433MHz                                  |
| Communication Distance  |                          |                                     | 20m Maximum                             |