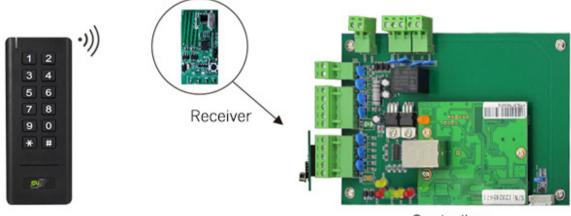

## Wireless Keypad Reader (Mifare)

WK1-MF is a Wireless Keypad & Mifare Card Reader, including the Wireless Keypad and Receiver, it's 433MHz Rolling code communication between the keypad and receiver, and the receiver can be connected to any 3rd party Wiegand controller.

Controller

Can work with any wiegand controller